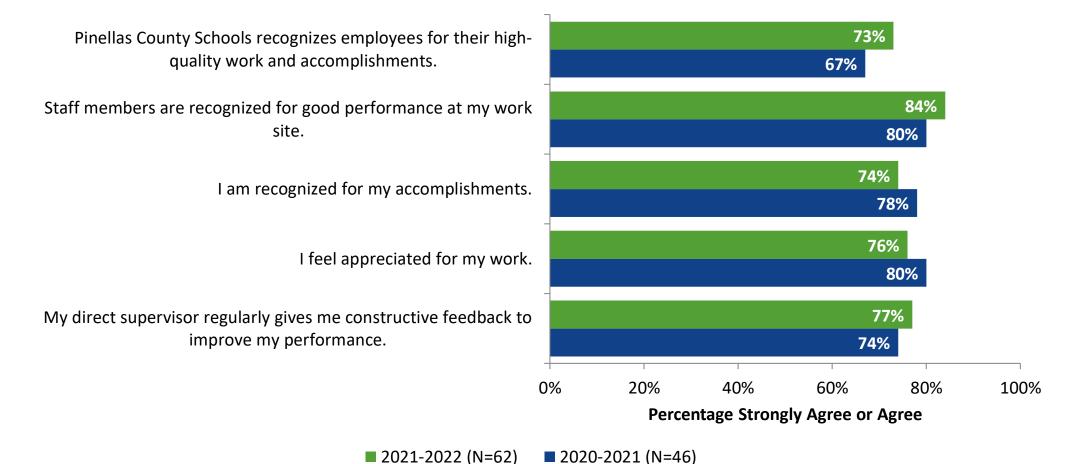

#### Feedback and Recognition: Comparison Over Time

How strongly do you agree or disagree with the following statements?

<sup>18</sup> Answer options: Strongly Agree, Agree, Neither Disagree nor Agree, Disagree, Strongly Disagree

K12 Insight