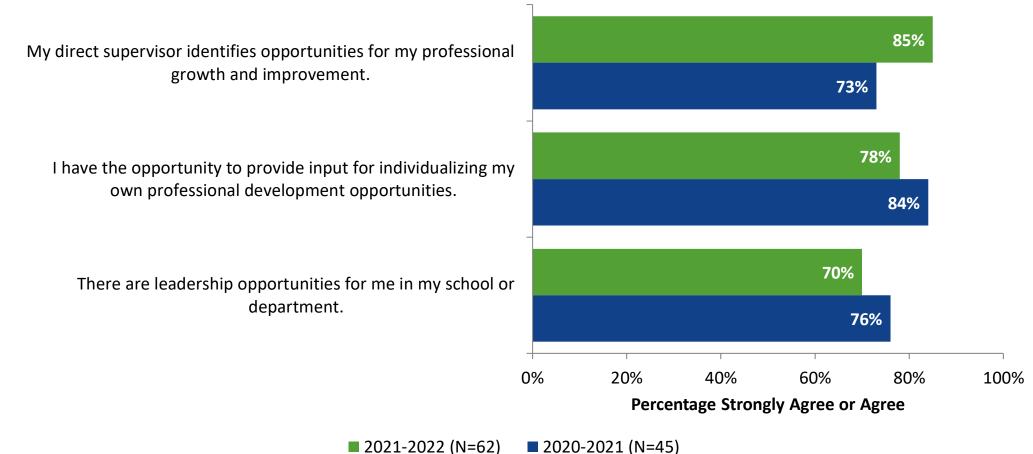

#### **Career Growth and Training Opportunities: Comparison Over Time**

How strongly do you agree or disagree with the following statements?

© 2022

24 Answer options: Strongly Agree, Agree, Neither Disagree nor Agree, Disagree, Strongly Disagree

#### **Career Growth and Training Opportunities: Comparison Over Time (Continued)**

How strongly do you agree or disagree with the following statements?

Answer options: Strongly Agree, Agree, Neither Disagree nor Agree, Disagree, Strongly Disagree