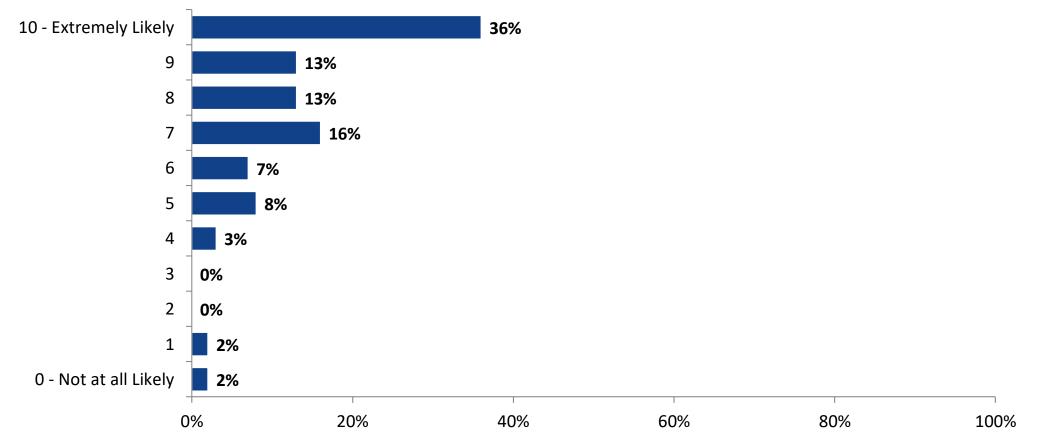

#### **Net Promoter Score - District**

How likely is it that you would recommend Pinellas County Schools to a family member or friend? (N=61)

K12 Insight

© 2022

Note: The Net Promoter Score (NPS) serves as a proxy for public confidence in the district. It is calculated by subtracting the percentage of detractors (0-6) from promoter (9-10) which gives a value between -100 to 100. A positive score means there are more people promoting the district than detracting from it. Passives (7-8) represent individuals who do not have an unequivocal opinion about their school or district.