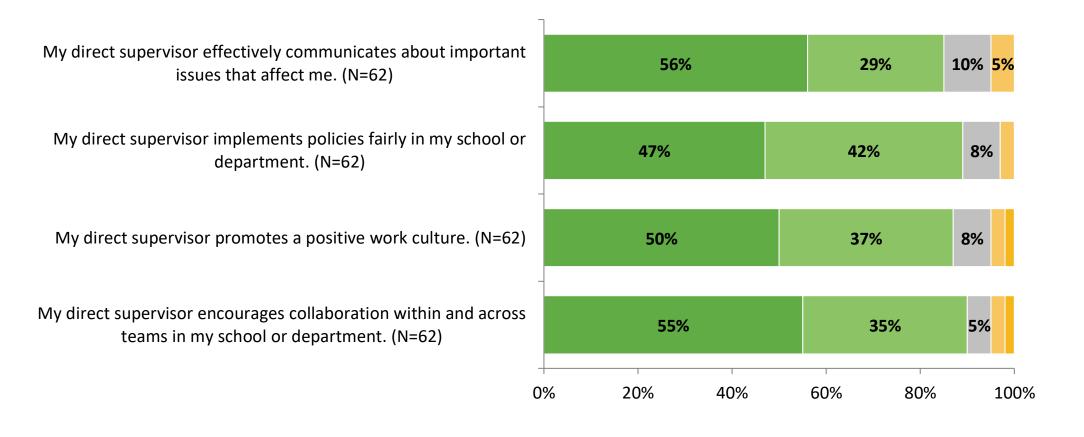

ngly do you agree or disagree with the following statements?



e Strongly Disagree



#### **Mission and Vision: Comparison Over Time**

How strongly do you agree or disagree with the following statements?



© 2022

Answer options: Strongly Agree, Agree, Neither Disagree nor Agree, Disagree, Strongly Disagree

9

## **Mission and Vision: Comparison Over Time (Continued)**





# **District Leadership**

How strongly do you agree or disagree with the following statements?





11

#### **District Leadership: Comparison Over Time**

How strongly do you agree or disagree with the following statements?



© 2022

<sup>12</sup> Answer options: Strongly Agree, Agree, Neither Disagree nor Agree, Disagree, Strongly Disagree

## **Worksite Leadership**





# **Worksite Leadership (Continued)**





#### **Worksite Leadership: Comparison Over Time**

How strongly do you agree or disagree with the following statements?



Answer options: Strongly Agree, Agree, Neither Disagree nor Agree, Disagree, Strongly Disagree

15

### Worksite Leadership: Comparison Over Time (Continued)

How strongly do you agree or disagree with the following statements?



© 2022

Answer options: Strongly Agree, Agree, Neither Disagree nor Agree, Disagree, Strongly Disagree

16

## **Feedback and Recognition**





#### Feedback and Recognition: Comparison Over Time

How strongly do you agree or disagree with the following statements?



<sup>18</sup> Answer options: Strongly Agree, Agree, Neither Disagree nor Agree, Disagree, Strongly Disagree

K12 Insight

# **Work Environment**





## **Work Environmen