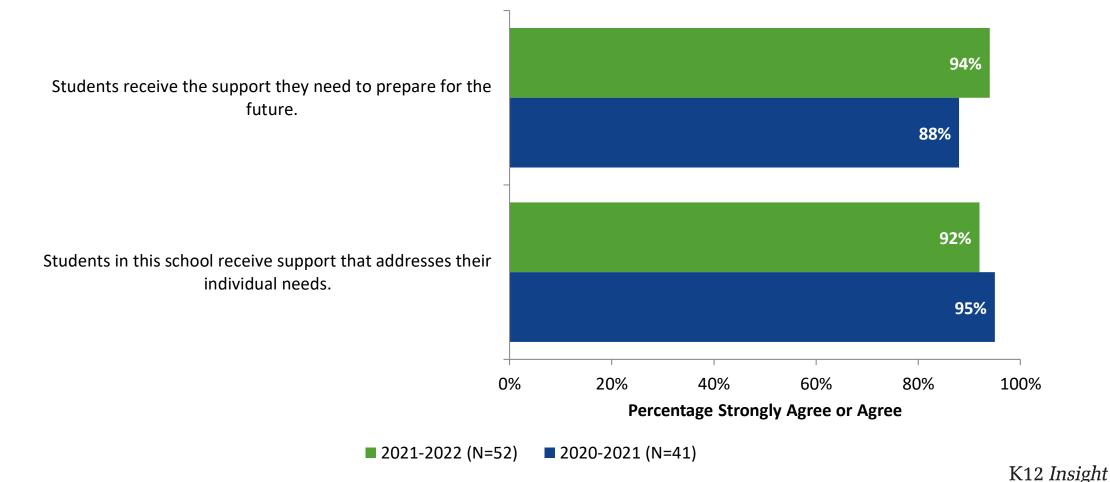

#### **Academic Support: Comparison Over Time**

How strongly do you agree or disagree with the following statements?

<sup>30</sup> Answer options: Strongly Agree, Agree, Disagree, Strongly Disagree, Don't Know

## Academic Support: Comparison Over Time (Continued)

How strongly do you agree or disagree with the following statements?

© 2022