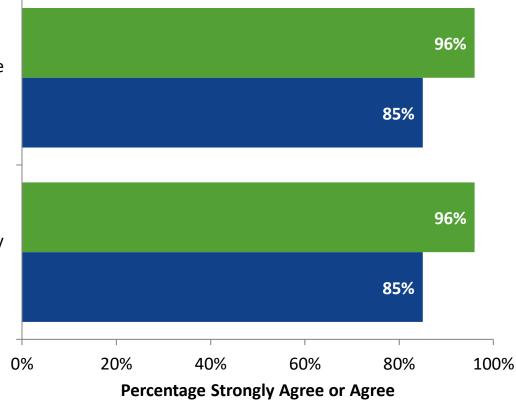

### **School Leadership: Comparison Over Time**

How strongly do you agree or disagree with the following statements?

School administrators (principals and assistant principals) make decisions that are in the best interests of students.

School administrators (principals and assistant principals) clearly communicate the school's mission and vision.

■ 2021-2022 (N=52)

2020-2021 (N=41)

Answer options: Strongly Agree, Agree, Disagree, Strongly Disagree, Don't Know

## **School Leadership: Comparison Over Time (Continued)**

How strongly do you agree or disagree with the following statements?

<sup>39</sup> Answer options: Strongly Agree, Agree, Disagree, Strongly Disagree, Don't Know