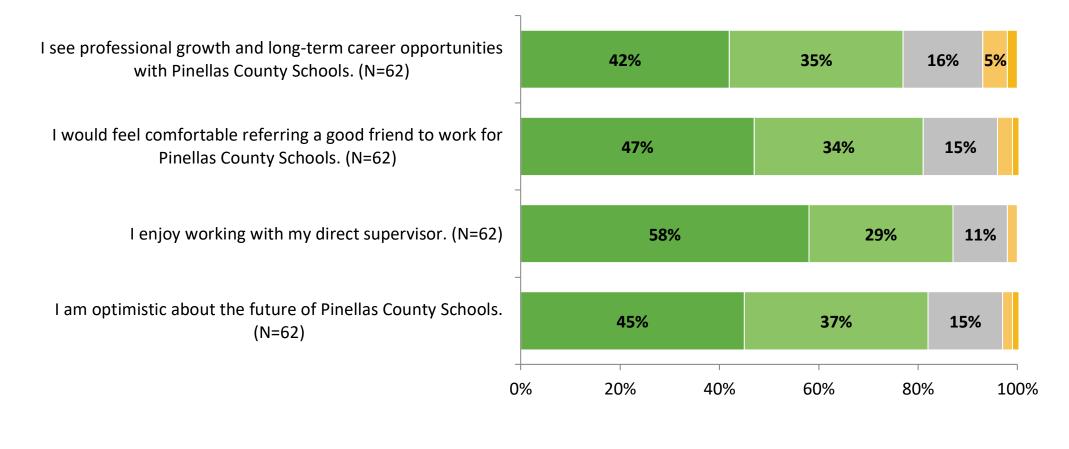

## **Career Growth and Training Opportunities**

## **Career Growth and Training Opportunities (Continued)**

#### **Career Growth and Training Opportunities: Comparison Over Time**

How strongly do you agree or disagree with the following statements?

© 2022

24 Answer options: Strongly Agree, Agree, Neither Disagree nor Agree, Disagree, Strongly Disagree

#### **Career Growth and Training Opportunities: Comparison Over Time (Continued)**

How strongly do you agree or disagree with the following statements?

Answer options: Strongly Agree, Agree, Neither Disagree nor Agree, Disagree, Strongly Disagree