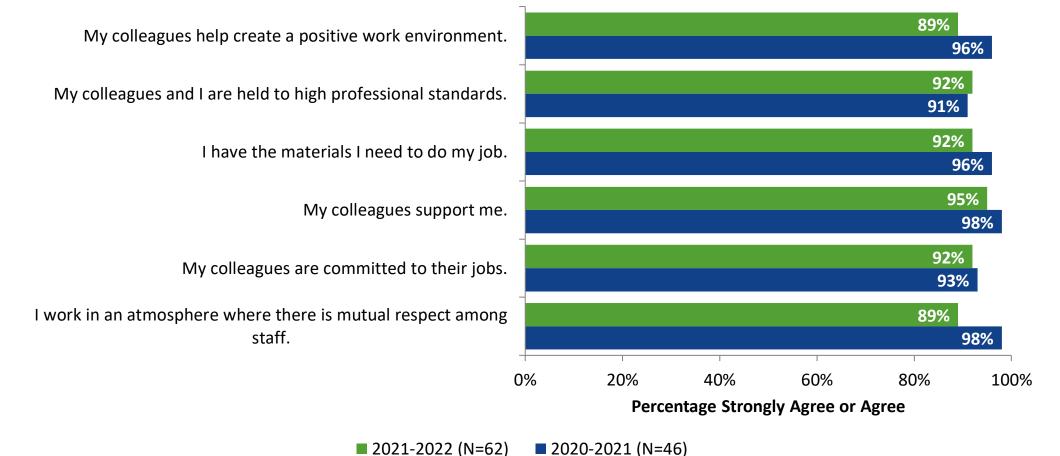

#### **Overall Engagement: Comparison Over Time**

How strongly do you agree or disagree with the following statements?

2021-2022 (N=62)
2020-2021 (N=46)

K12 Insight

© 2022

### **Overall Engagement: Comparison Over Time (Continued)**

How strongly do you agree or disagree with the following statements?

© 2022

<sup>6</sup> Answer options: Strongly Agree, Agree, Neither Disagree nor Agree, Disagree, Strongly Disagree