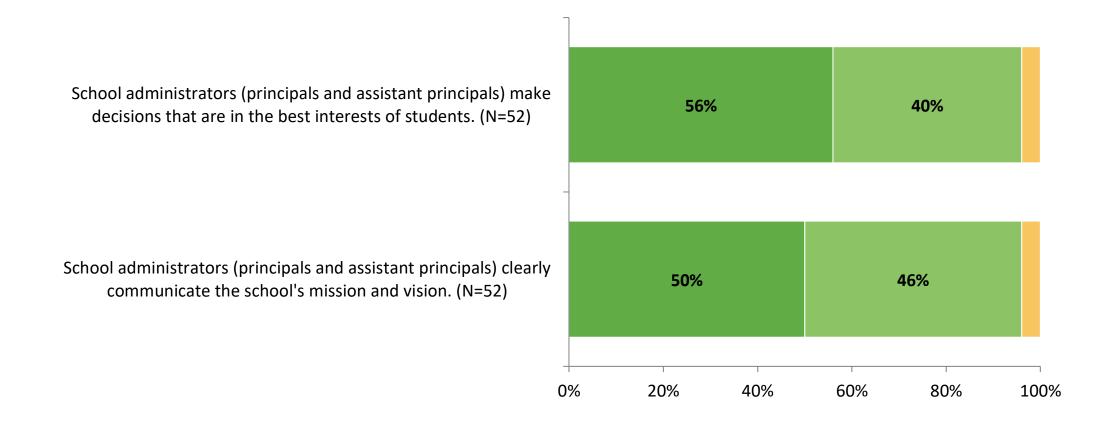

### **School Leadership: Comparison Over Time**

How strongly do you agree or disagree with the following statements?

School administrators (principals and assistant principals) make decisions that are in the best interests of students.

School administrators (principals and assistant principals) clearly communicate the school's mission and vision.

■ 2021-2022 (N=52)

2020-2021 (N=41)

Answer options: Strongly Agree, Agree, Disagree, Strongly Disagree, Don't Know