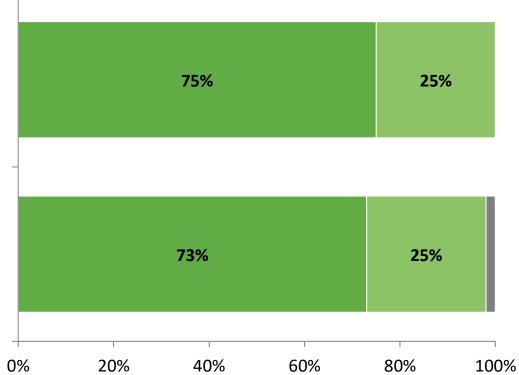

# **Academic Support**

How strongly do you agree or disagree with the following statements?

Strongly Agree Agree Disagree Strongly Disagree Don't Know

# **Academic Support (Continued)**