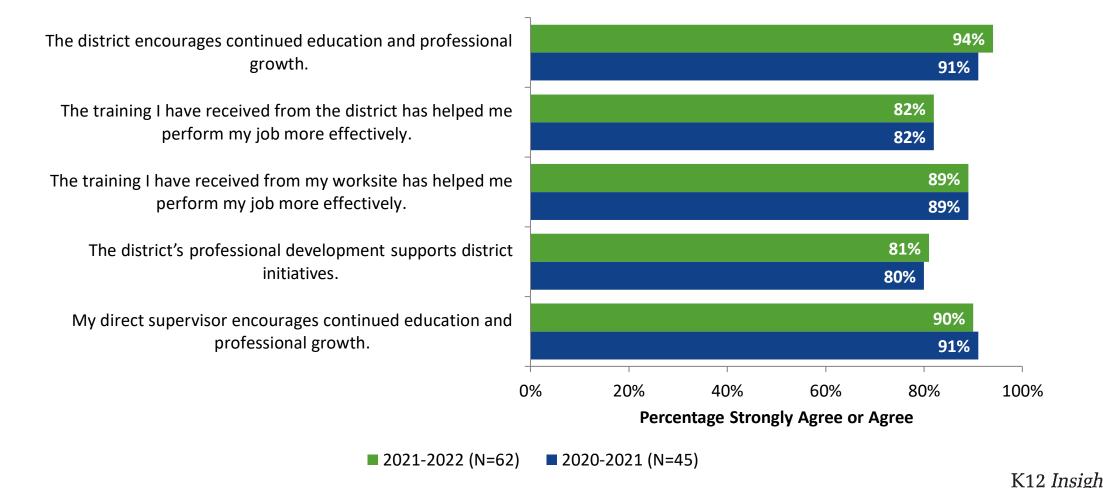

#### **Career Growth and Training Opportunities: Comparison Over Time**

How strongly do you agree or disagree with the following statements?

© 2022

24 Answer options: Strongly Agree, Agree, Neither Disagree nor Agree, Disagree, Strongly Disagree

#### **Career Growth and Training Opportunities: Comparison Over Time (Continued)**

How strongly do you agree or disagree with the following statements?

Answer options: Strongly Agree, Agree, Neither Disagree nor Agree, Disagree, Strongly Disagree