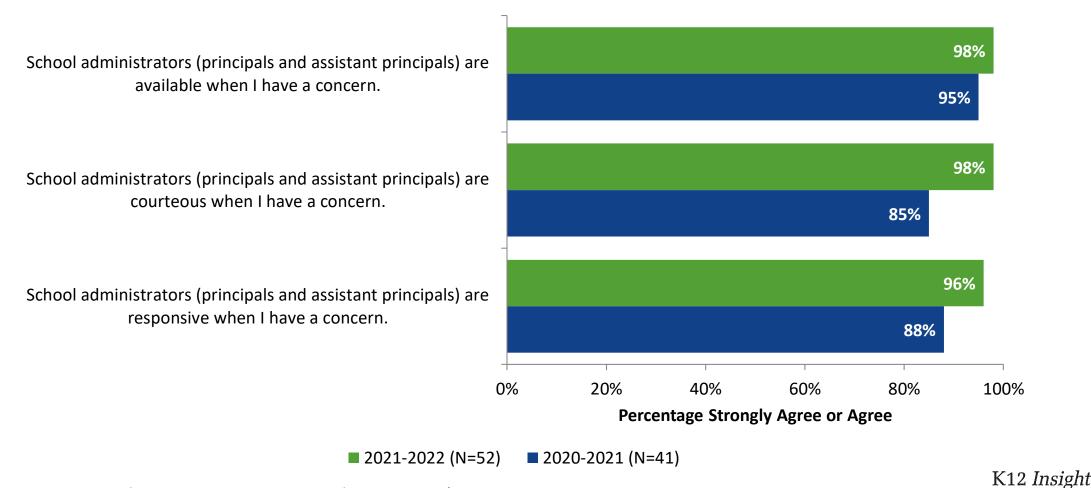

#### **District Leadership: Comparison Over Time**

How strongly do you agree or disagree with the following statements?

© 2022

<sup>12</sup> Answer options: Strongly Agree, Agree, Neither Disagree nor Agree, Disagree, Strongly Disagree