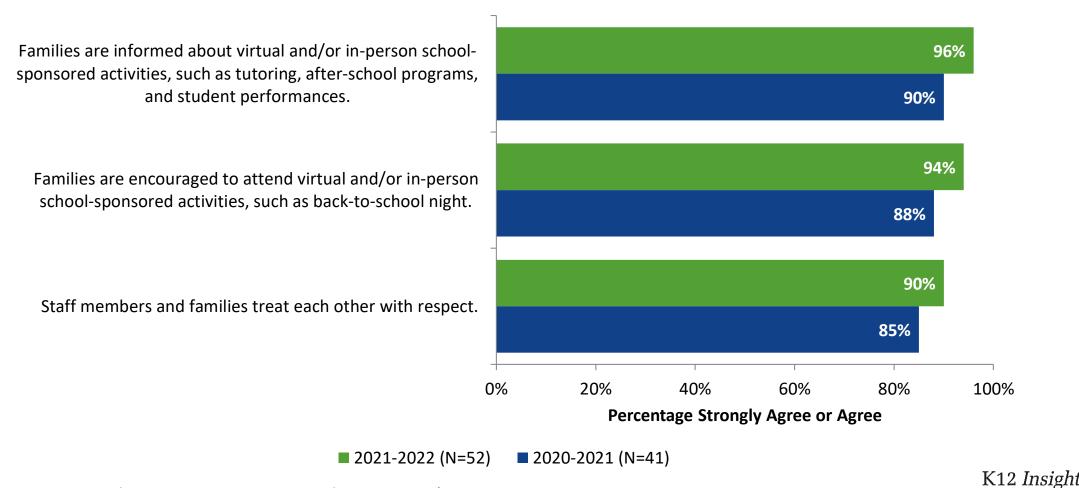

### **Family Involvement: Comparison Over Time**

How strongly do you agree or disagree with the following statements?

<sup>42</sup> Answer options: Strongly Agree, Agree, Disagree, Strongly Disagree, Don't Know

## **Family Involvement**

How strongly do you agree or disagree with the following statements?

Families are informed about virtual and/or in-person schoolsponsored activities, such as tutoring, after-school programs, and student performances. (N=52)

Families are encouraged to attend virtual and/or in-person school-sponsored activities, such as back-to-school night. (N=52)

42% 54% 50% 44% 0% 20% 40% 60% 80% 100%