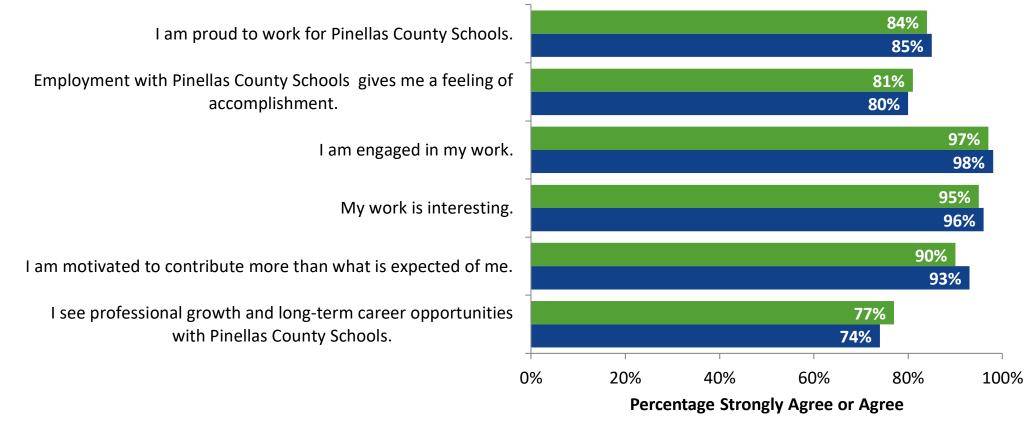

#### **Overall Engagement: Comparison Over Time**

How strongly do you agree or disagree with the following statements?

2021-2022 (N=62)
2020-2021 (N=46)

K12 Insight

© 2022

### **Overall Engagement: Comparison Over Time (Continued)**

How strongly do you agree or disagree with the following statements?

© 2022

<sup>6</sup> Answer options: Strongly Agree, Agree, Neither Disagree nor Agree, Disagree, Strongly Disagree