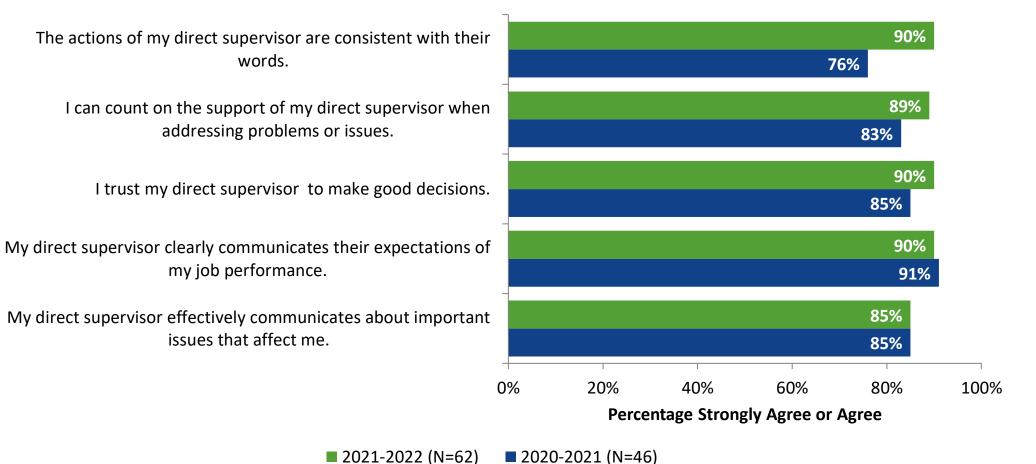

#### **Worksite Leadership: Comparison Over Time**

How strongly do you agree or disagree with the following statements?

Answer options: Strongly Agree, Agree, Neither Disagree nor Agree, Disagree, Strongly Disagree

15