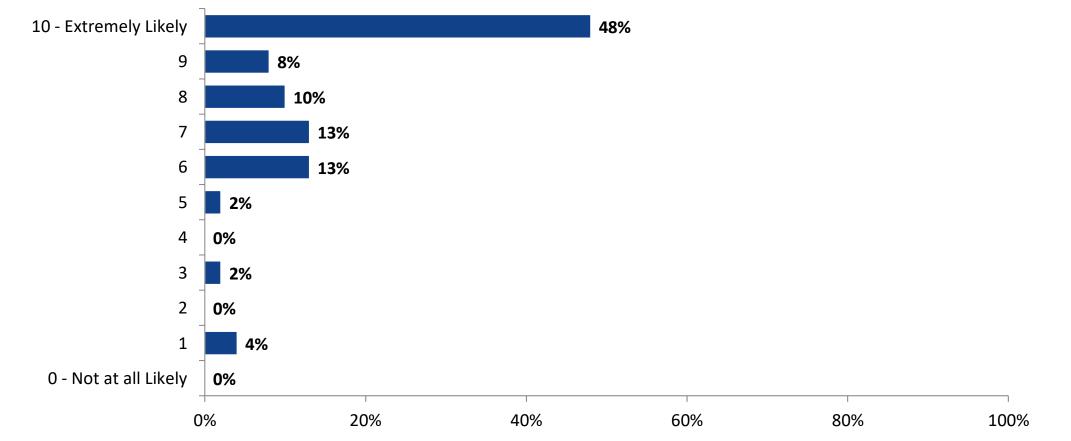

#### **Net Promoter Score - School**

How likely is it that you would recommend your school to a family member or friend? (N=48)

K12 Insight

© 2022

Note: The Net Promoter Score (NPS) serves as a proxy for public confidence in the district. It is calculated by subtracting the percentage of detractors (0-6) from promoter (9-10) which gives a value between -100 to 100. A positive score means there are more people promoting the district than detracting from it. Passives (7-8) represent individuals who do not have an unequivocal opinion about their school or district.