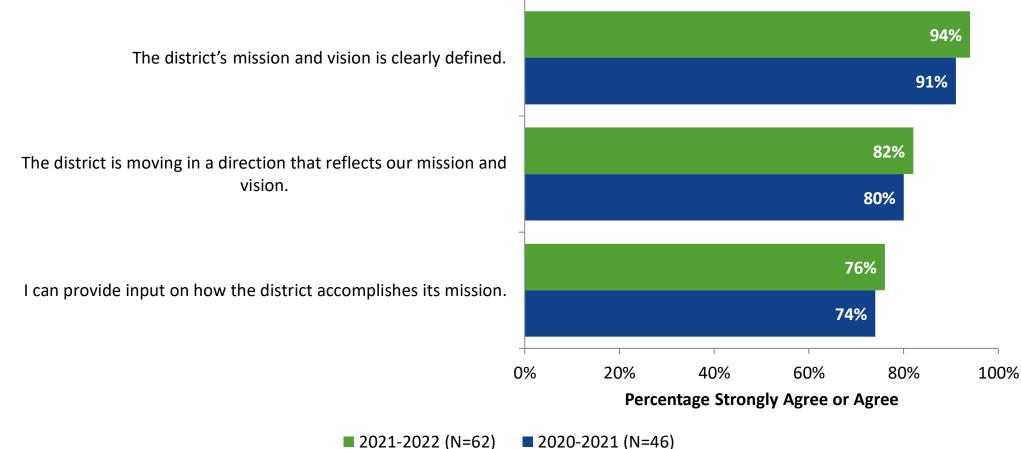

with the following statements?



2021-2022 (N=62)
2020-2021 (N=46)

K12 Insight

© 2022



### **Overall Engagement: Comparison Over Time (Continued)**

How strongly do you agree or disagree with the following statements?



© 2022

<sup>6</sup> Answer options: Strongly Agree, Agree, Neither Disagree nor Agree, Disagree, Strongly Disagree

## **Mission and Vision**





## **Mission and Vision (Continued)**

How strongly do you agree or disagree with the following statements?



e Strongly Disagree



#### **Mission and Vision: Comparison Over Time**

How strongly do you agree or disagree with the following statements?



© 2022

Answer options: Strongly Agree, Agree, Neither Disagree nor Agree, Disagree, Strongly Disagree

9

## **Mission and Vision: Comparison Over Time (Continued)**





# **District Leadership**

How strongly do you agree or disagree with the following statements?





11

#### **District Leadership: Comparison Over Time**

How strongly do you agree or disagree with the following statements?



© 2022

<sup>12</sup> Answer options: Strongly Agree, Agree, Neither Disagree nor Agree, Disagree, Strongly Disagree

## **Worksite Leadership**





# **Worksite Leadership (Continued)**





#### **Worksite Leadership: Comparison Over Time**

How strongly do you agree or disagree with the following statements?



Answer options: Strongly Agree, Agree, Neither Disagree nor Agree, Disagree, Strongly Disagree

15

### Worksite Leadership: Comparison Over Time (Continued)

How strongly do you agree or disagree with the following statements?



© 2022

Answer opti