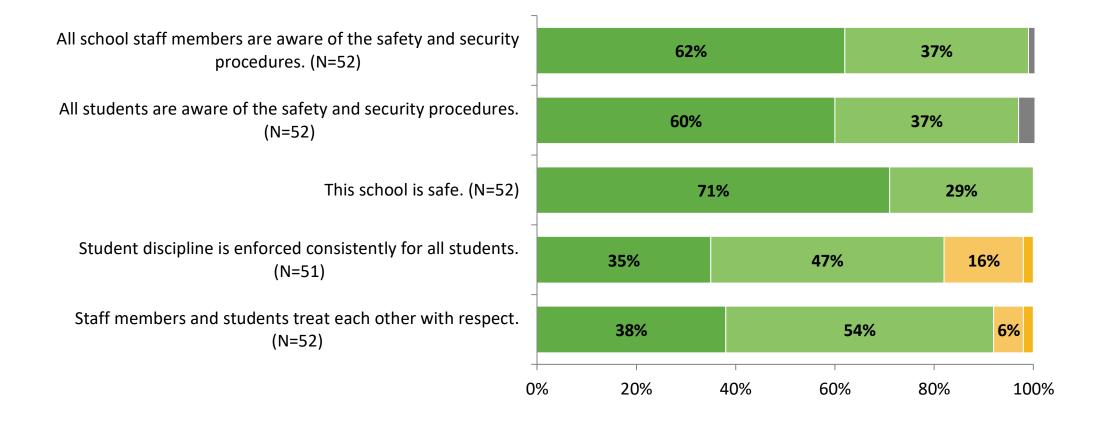

### **Safety and Behavior: Comparison Over Time**

How strongly do you agree or disagree with the following statements?

© 2022

<sup>46</sup> Answer options: Strongly Agree, Agree, Disagree, Strongly Disagree, Don't Know

### Safety and Behavior: Comparison Over Time (Continued)

How strongly do you agree or disagree with the following statements?

Answer options: Strongly Agree, Agree, Disagree, Strongly Disagree, Don't Know