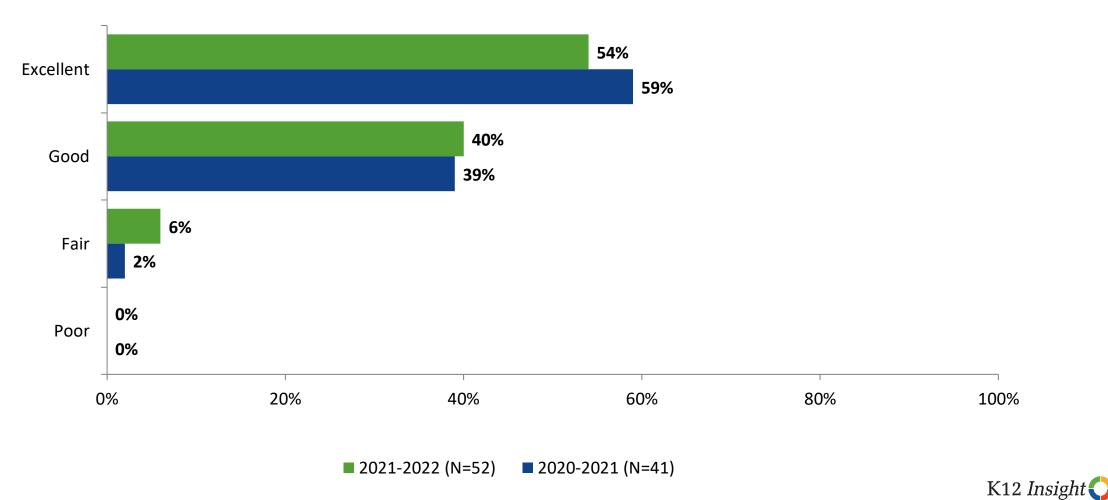

## **Overall Quality: Comparison Over Time**

How would you rate the overall quality of your school?

© 2022