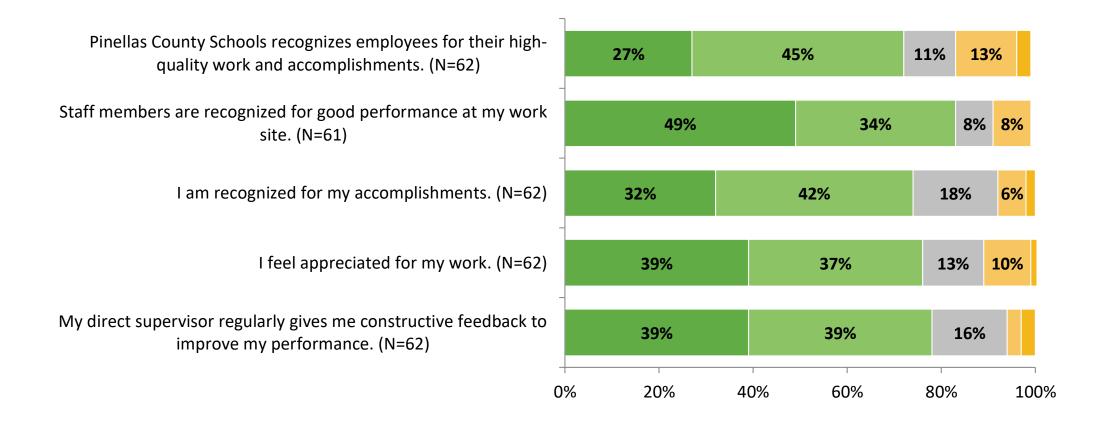

ct Leadership: Comparison Over Time**

How strongly do you agree or disagree with the following statements?



© 2022

<sup>12</sup> Answer options: Strongly Agree, Agree, Neither Disagree nor Agree, Disagree, Strongly Disagree

## **Worksite Leadership**





# **Worksite Leadership (Continued)**





#### **Worksite Leadership: Comparison Over Time**

How strongly do you agree or disagree with the following statements?



Answer options: Strongly Agree, Agree, Neither Disagree nor Agree, Disagree, Strongly Disagree

15

### Worksite Leadership: Comparison Over Time (Continued)

How strongly do you agree or disagree with the following statements?



© 2022

Answer options: Strongly Agree, Agree, Neither Disagree nor Agree, Disagree, Strongly Disagree

16

## **Feedback and Recognition**





#### Feedback and Recognition: Comparison Over Time

How strongly do you agree or disagree with the following statements?



<sup>18</sup> Answer options: Strongly Agree, Agree, Neither Disagree nor Agree, Disagree, Strongly Disagree

K12 Insight

# **Work Environment**





## **Work Environment: Comparison Over Time**

How strongly do you agree or disagree with the following statements?



Answer options: Strongly Agree, Agree, Neither Disagree nor Agree, Disagree, Strongly Disagree

20



## **Career Growth and Training Opportunities**





## **Career Growth and Training Opportunities (Continued)**





## **Career Growth and Training Opportunities (Continued)**





#### **Career Growth and Training Opportunities: Comparison Over Time**

How strongly do you agree or disagree with