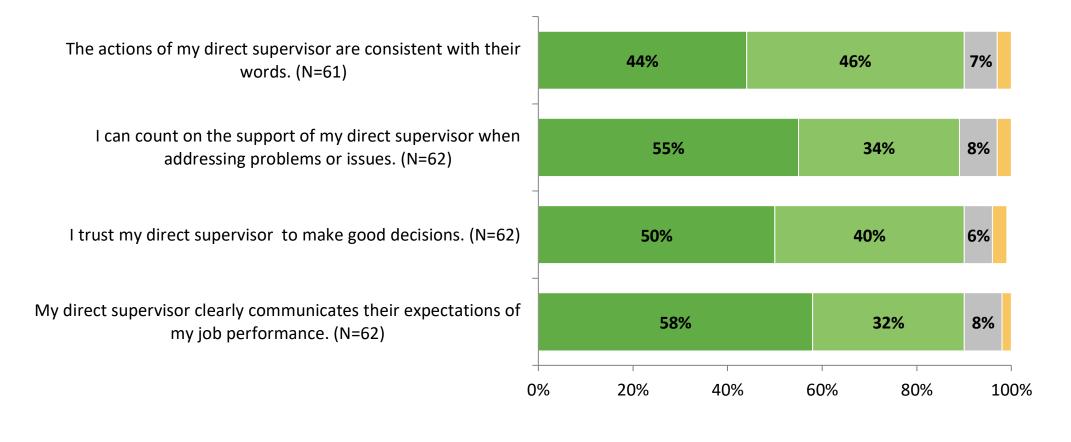

# **District Leadership**

How strongly do you agree or disagree with the following statements?

11