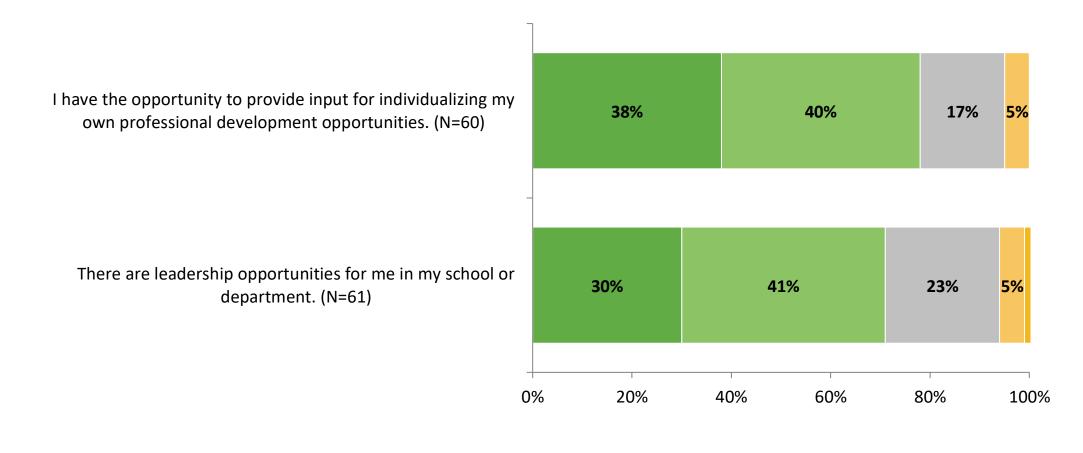

s: Strongly Agree, Agree, Neither Disagree nor Agree, Disagree, Strongly Disagree

16

## **Feedback and Recognition**





#### Feedback and Recognition: Comparison Over Time

How strongly do you agree or disagree with the following statements?



<sup>18</sup> Answer options: Strongly Agree, Agree, Neither Disagree nor Agree, Disagree, Strongly Disagree

K12 Insight

# **Work Environment**





## **Work Environment: Comparison Over Time**

How strongly do you agree or disagree with the following statements?



Answer options: Strongly Agree, Agree, Neither Disagree nor Agree, Disagree, Strongly Disagree

20



## **Career Growth and Training Opportunities**





## **Career Growth and Training Opportunities (Continued)**





## **Career Growth and Training Opportunities (Continued)**





#### **Career Growth and Training Opportunities: Comparison Over Time**

How strongly do you agree or disagree with the following statements?



© 2022

24 Answer options: Strongly Agree, Agree, Neither Disagree nor Agree, Disagree, Strongly Disagree

#### **Career Growth and Training Opportunities: Comparison Over Time (Continued)**

How strongly do you agree or disagree with the following statements?



Answer options: Strongly Agree, Agree, Neither Disagree nor Agree, Disagree, Strongly Disagree

25

# **Overall Quality**

How would you rate the overall quality of your school? (N=52)



## **Overall Quality: Comparison Over Time**

How would you rate the overall quality of your school?



© 2022

# **Academic Support**

How strongly do you agree or disagree with the following statem