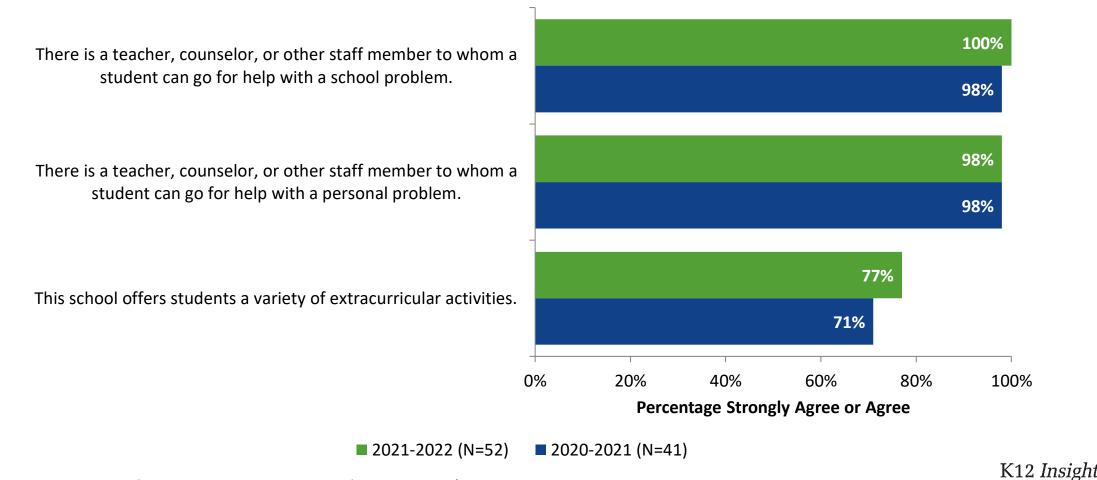

#### **Student Support: Comparison Over Time**

How strongly do you agree or disagree with the following statements?

© 2022

Answer options: Strongly Agree, Agree, Disagree, Strongly Disagree, Don't Know

### **Student Support: Comparison Over Time (Continued)**

How strongly do you agree or disagree with the following statements?

<sup>35</sup> Answer options: Strongly Agree, Agree, Disagree, Strongly Disagree, Don't Know

## **Student Support**

How strongly do you agree or disagree with the following statements?

There is a teacher, counselor, or other staff member to whom a student can go for help with a personal problem. (N=52)