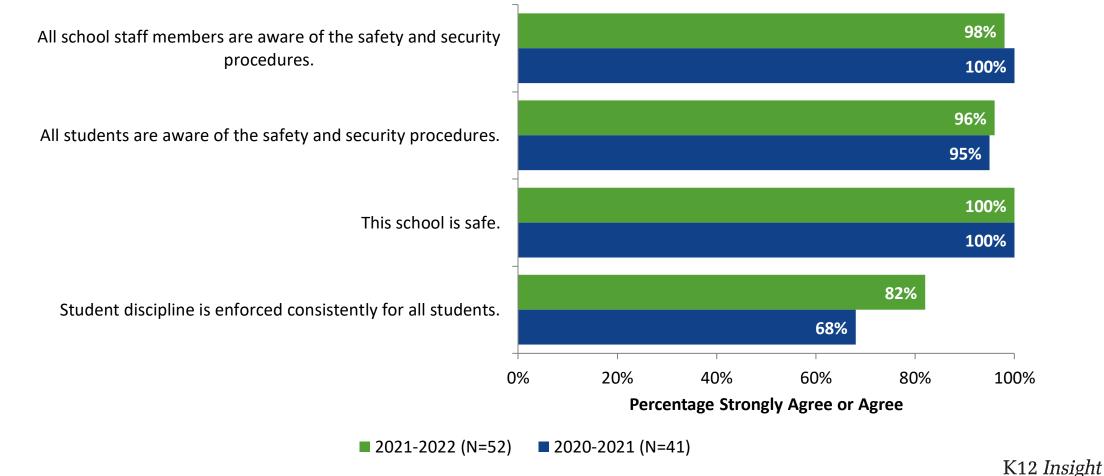

### **Safety and Behavior: Comparison Over Time**

How strongly do you agree or disagree with the following statements?

© 2022

<sup>46</sup> Answer options: Strongly Agree, Agree, Disagree, Strongly Disagree, Don't Know