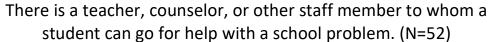

## **Student Support**

How strongly do you agree or disagree with the following statements?

There is a teacher, counselor, or other staff member to whom a student can go for help with a personal problem. (N=52)

## **Student Support (Continued)**