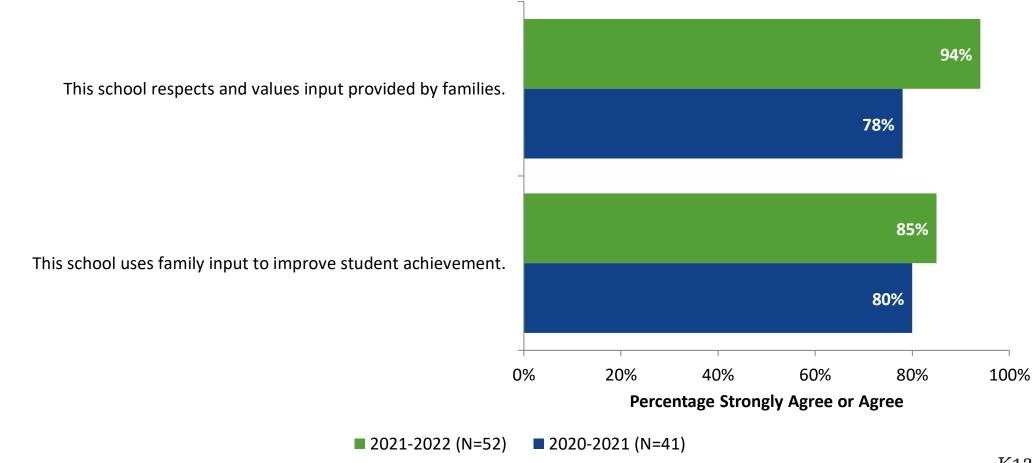

### **Family Involvement: Comparison Over Time**

How strongly do you agree or disagree with the following statements?

<sup>42</sup> Answer options: Strongly Agree, Agree, Disagree, Strongly Disagree, Don't Know

## Family Involvement: Comparison Over Time (Continued)

How strongly do you agree or disagree with the following statements?

<sup>43</sup> Answer options: Strongly Agree, Agree, Disagree, Strongly Disagree, Don't Know