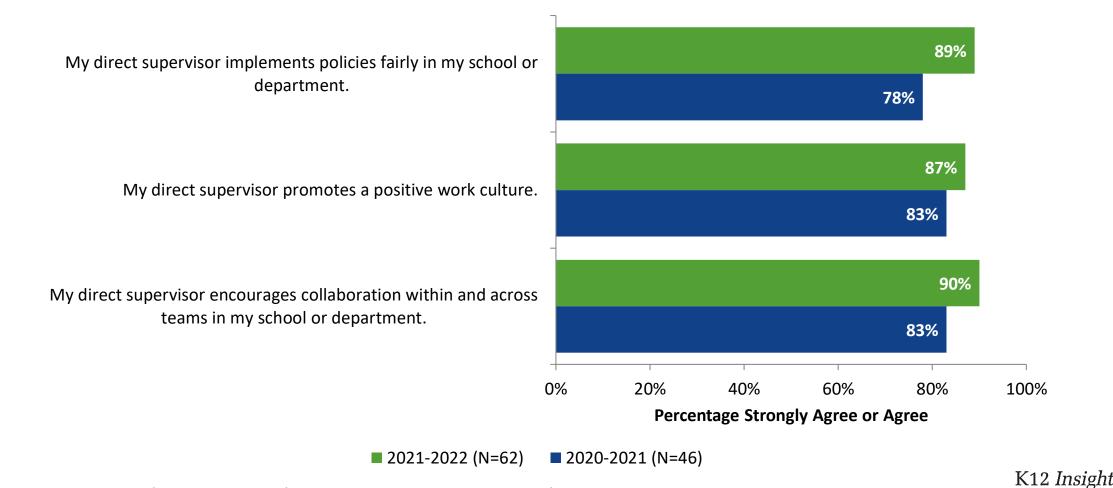

#### **Worksite Leadership: Comparison Over Time**

How strongly do you agree or disagree with the following statements?

Answer options: Strongly Agree, Agree, Neither Disagree nor Agree, Disagree, Strongly Disagree

15

### Worksite Leadership: Comparison Over Time (Continued)

How strongly do you agree or disagree with the following statements?

© 2022

Answer options: Strongly Agree, Agree, Neither Disagree nor Agree, Disagree, Strongly Disagree

16