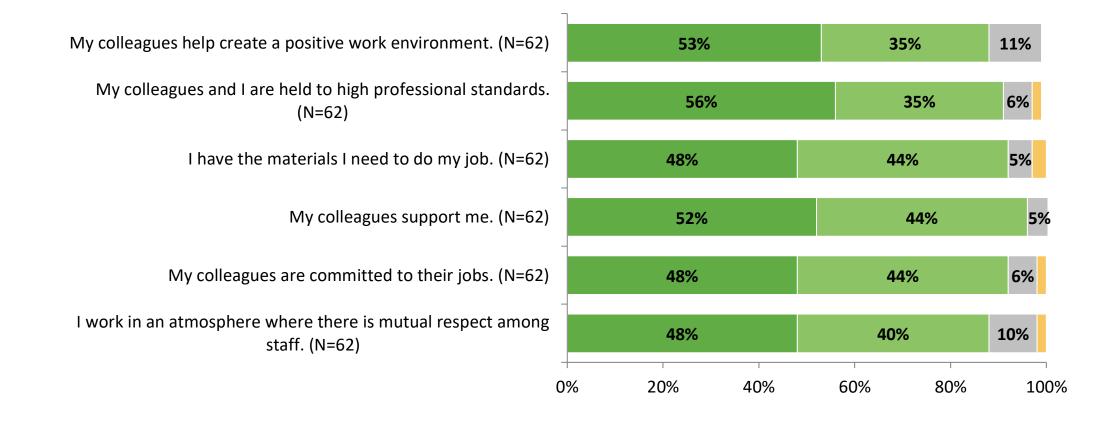

adership (Continued)**





#### **Worksite Leadership: Comparison Over Time**

How strongly do you agree or disagree with the following statements?



Answer options: Strongly Agree, Agree, Neither Disagree nor Agree, Disagree, Strongly Disagree

15

### Worksite Leadership: Comparison Over Time (Continued)

How strongly do you agree or disagree with the following statements?



© 2022

Answer options: Strongly Agree, Agree, Neither Disagree nor Agree, Disagree, Strongly Disagree

16

## **Feedback and Recognition**





#### Feedback and Recognition: Comparison Over Time

How strongly do you agree or disagree with the following statements?



<sup>18</sup> Answer options: Strongly Agree, Agree, Neither Disagree nor Agree, Disagree, Strongly Disagree

K12 Insight

# **Work Environment**





## **Work Environment: Comparison Over Time**

How strongly do you agree or disagree with the following statements?



Answer options: Strongly Agree, Agree, Neither Disagree nor Agree, Disagree, Strongly Disagree

20



## **Career Growth and Training Opportunities**





## **Career Growth and Training Opportunities (Continued)**





## **Career Growth and Training Opportunities (Continued)**





#### **Career Growth and Training Opportunities: Comparison Over Time**

How strongly do you agree or disagree with the following statements?



© 2022

24 Answer options: Strongly Agree, Agree, Neither Disagree nor Agree, Disagree, Strongly Disagree

#### **Career Growth and Training Opportunities: Comparison Over Time (Continued)**

How strongly do you agree or disagree with the followin