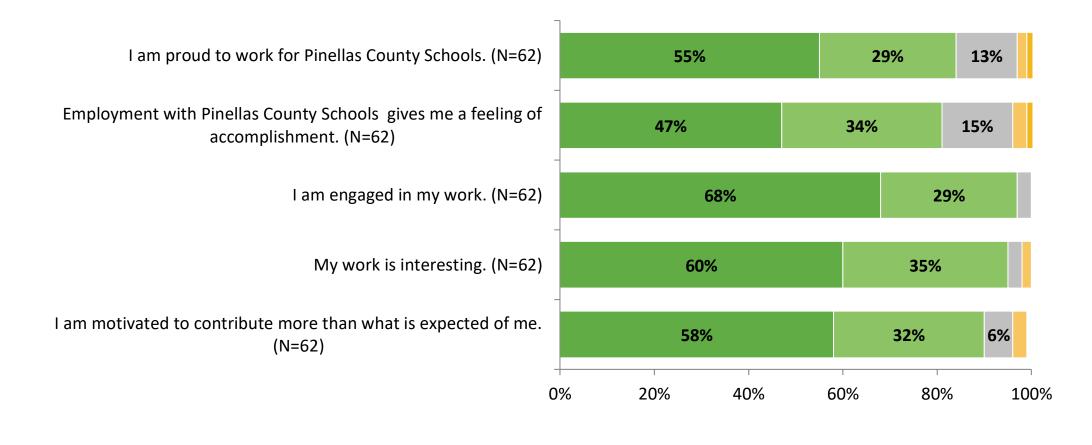

## **Employee Survey: Bardmoor Elementary**

Results

2021-2022 School Year





# Participation

| Responding Group | Number of Invitations<br>Delivered (NMax) | Number of Responses<br>(N) | Response Rate | Total Responses |
|------------------|-------------------------------------------|----------------------------|---------------|-----------------|
| Staff Members    |                                           | 62                         |               | 62              |



# **Overall Engagement**





# **Overall Engagement (Continued)**





#### **Overall Engagement: Comparison Over Time**

How strongly do you agree or disagree with the following statements?



2021-2022 (N=62)
2020-2021 (N=46)

K12 Insight

© 2022



### **Overall Engagement: Comparison Over Time (Continued)**

How strongly do you agree or disagree with the following statements?



© 2022

<sup>6</sup> Answer options: Strongly Agree, Agree, Neither Disagree nor Agree, Disagree, Strongly Disagree

## **Mission and Vision**





## **Mission and Vision (Continued)**

How strongly do you agree or disagree with the following statements?



e Strongly Disagree



#### **Mission and Vision: Comparison Over Time**

How strongly do you agree or disagree with the following statements?



© 2022

Answer options: Strongly A