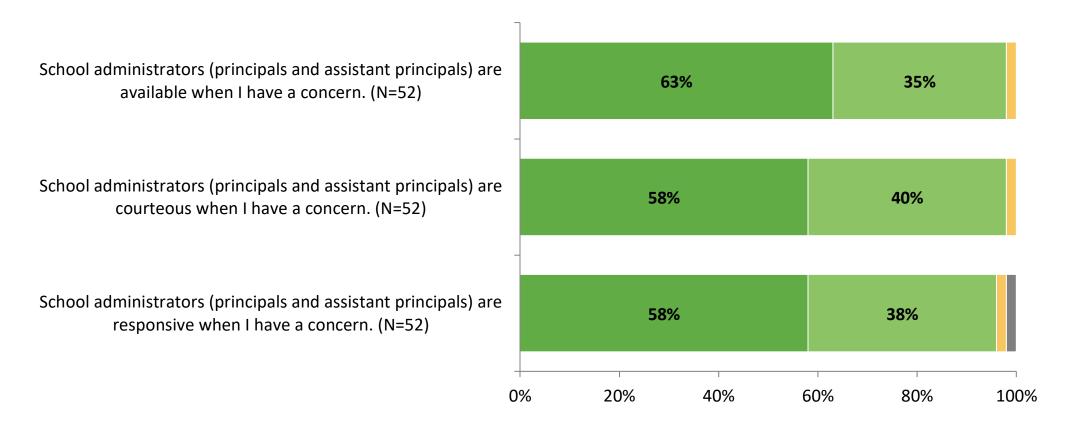

llowing statements?



© 2022



## **Student Support**

How strongly do you agree or disagree with the following statements?



There is a teacher, counselor, or other staff member to whom a student can go for help with a personal problem. (N=52)





## **Student Support (Continued)**





#### **Student Support: Comparison Over Time**

How strongly do you agree or disagree with the following statements?



© 2022

Answer options: Strongly Agree, Agree, Disagree, Strongly Disagree, Don't Know

### **Student Support: Comparison Over Time (Continued)**

How strongly do you agree or disagree with the following statements?



<sup>35</sup> Answer options: Strongly Agree, Agree, Disagree, Strongly Disagree, Don't Know

© 2022

# **School Leadership**





# **School Leadership (Continued)**





### **School Leadership: Comparison Over Time**

How strongly do you agree or disagree with the following statements?

School administrators (principals and assistant principals) make decisions that are in the best interests of students.

School administrators (principals and assistant principals) clearly communicate the school's mission and vision.



■ 2021-2022 (N=52)

2020-2021 (N=41)



Answer options: Strongly Agree, Agree, Disagree, Strongly Disagree, Don't Know

## **School Leadership: Comparison Over Time (Continued)**

How strongly do you agree or disagree with the following statements?



<sup>39</sup> Answer options: Strongly Agree, Agree, Disagree, Strongly Disagree, Don't Know

## **Family Involvement**

How strongly do you agree or disagree with the following statements?