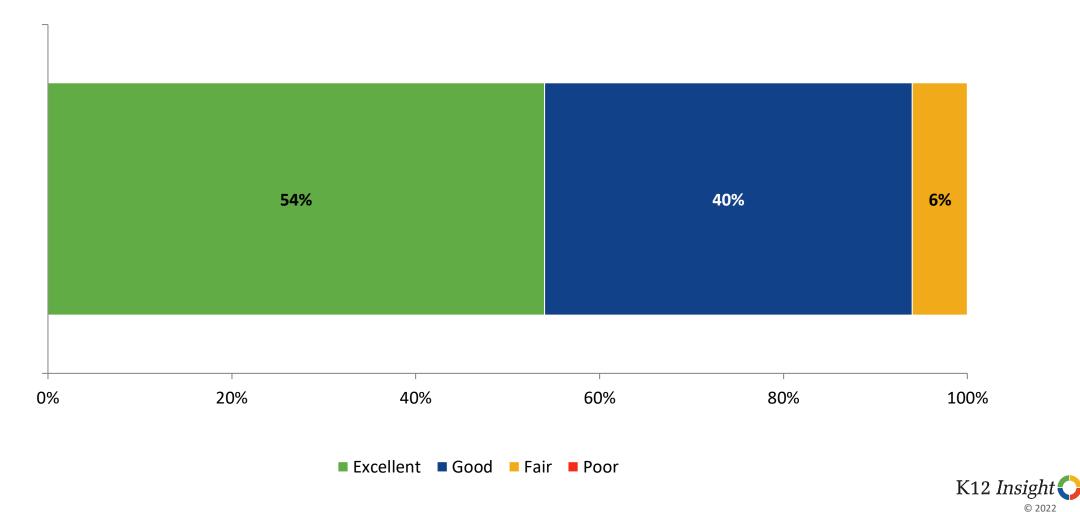

# **Overall Quality**

How would you rate the overall quality of your school? (N=52)