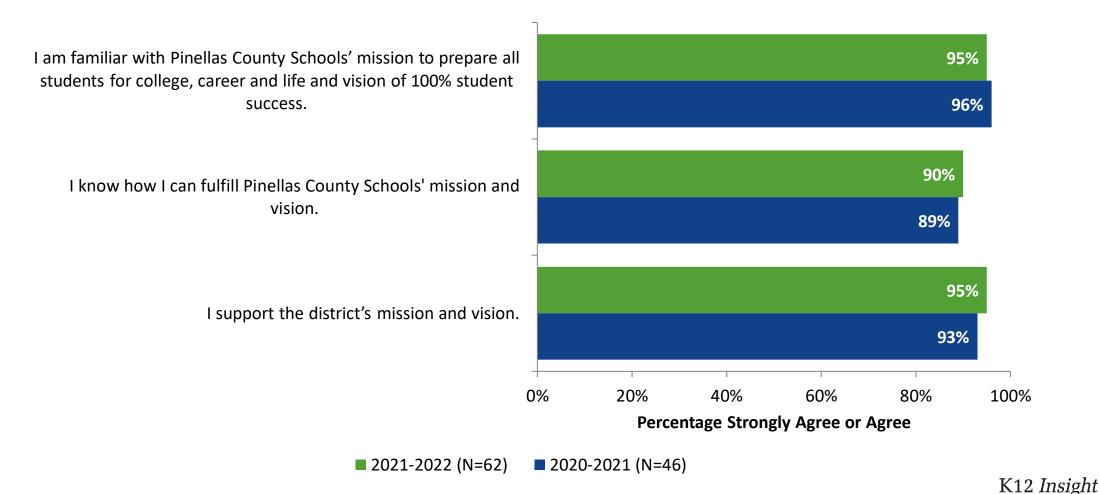

#### **Mission and Vision: Comparison Over Time**

How strongly do you agree or disagree with the following statements?

© 2022

Answer options: Strongly Agree, Agree, Neither Disagree nor Agree, Disagree, Strongly Disagree

9