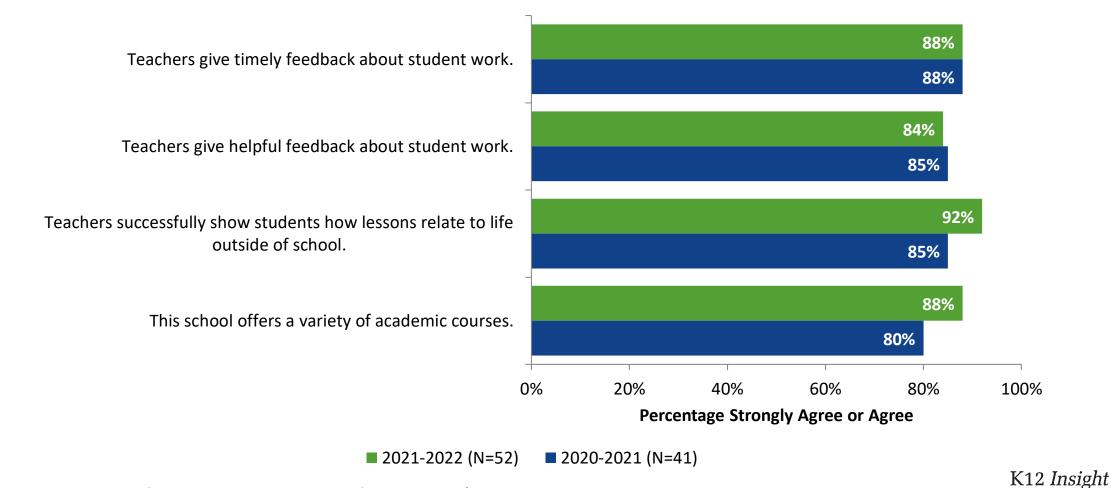

#### **Academic Support: Comparison Over Time**

How strongly do you agree or disagree with the following statements?

<sup>30</sup> Answer options: Strongly Agree, Agree, Disagree, Strongly Disagree, Don't Know

## Academic Support: Comparison Over Time (Continued)

How strongly do you agree or disagree with the following statements?

© 2022