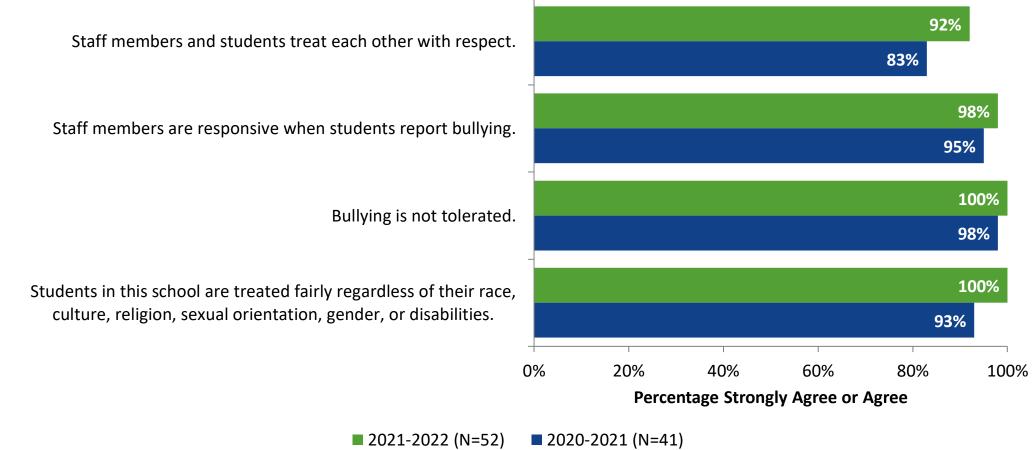

### Safety and Behavior: Comparison Over Time (Continued)

How strongly do you agree or disagree with the following statements?

Answer options: Strongly Agree, Agree, Disagree, Strongly Disagree, Don't Know