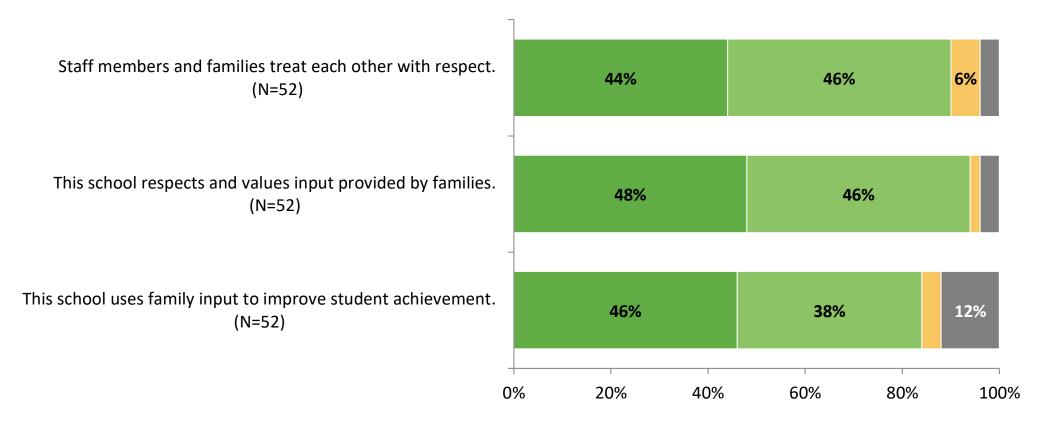

## **Mission and Vision**

## **Mission and Vision (Continued)**

How strongly do you agree or disagree with the following statements?

e Strongly Disagree