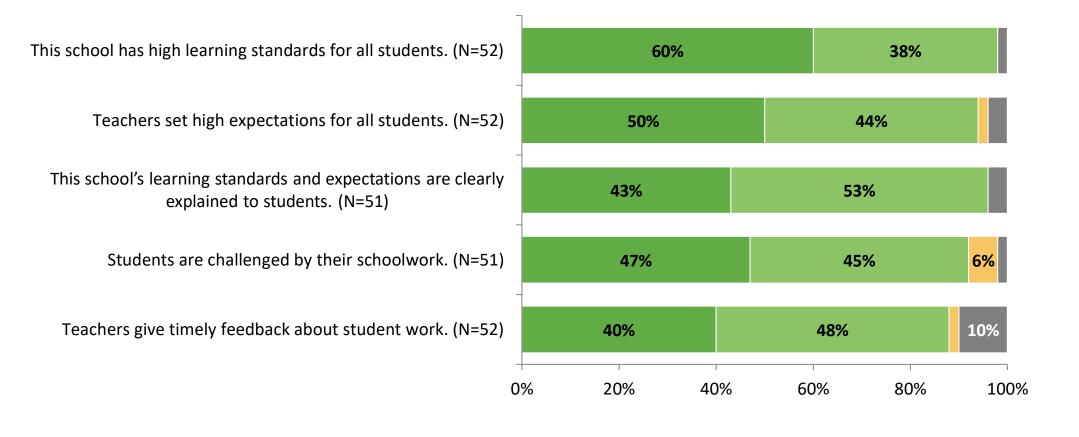

# **Academic Support**

How strongly do you agree or disagree with the following statements?

Strongly Agree Agree Disagree Strongly Disagree Don't Know