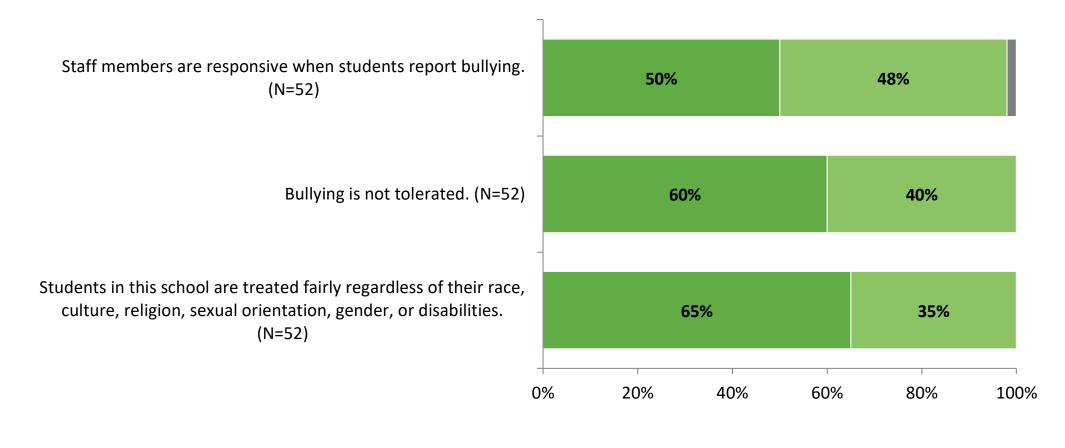

tivities, such as tutoring, after-school programs, and student performances. (N=52)

Families are encouraged to attend virtual and/or in-person school-sponsored activities, such as back-to-school night. (N=52)

42% 54% 50% 44% 0% 20% 40% 60% 80% 100%

# **Family Involvement (Continued)**





### **Family Involvement: Comparison Over Time**

How strongly do you agree or disagree with the following statements?



<sup>42</sup> Answer options: Strongly Agree, Agree, Disagree, Strongly Disagree, Don't Know

## Family Involvement: Comparison Over Time (Continued)

How strongly do you agree or disagree with the following statements?



<sup>43</sup> Answer options: Strongly Agree, Agree, Disagree, Strongly Disagree, Don't Know

## **Safety and Behavior**





# Safety and Behavior (Continued)





### **Safety and Behavior: Comparison Over Time**

How strongly do you agree or disagree with the following statements?



© 2022

<sup>46</sup> Answer options: Strongly Agree, Agree, Disagree, Strongly Disagree, Don't Know

### Safety and Behavior: Comparison Over Time (Continued)

How strongly do you agree or disagree with the following statements?



Answer options: Strongly Agree, Agree, Disagree, Strongly Disagree, Don't Know

47

K12 Insight

#### **Net Promoter Score - School**

How likely is it that you would recommend your school to a family member or friend? (N=48)



K12 Insight

© 2022

Note: The Net Promoter Score (NPS) serves as a proxy for public confidence in the district. It is calculated by subtracting the percentage of detractors (0-6) from promoter (9-10) which give