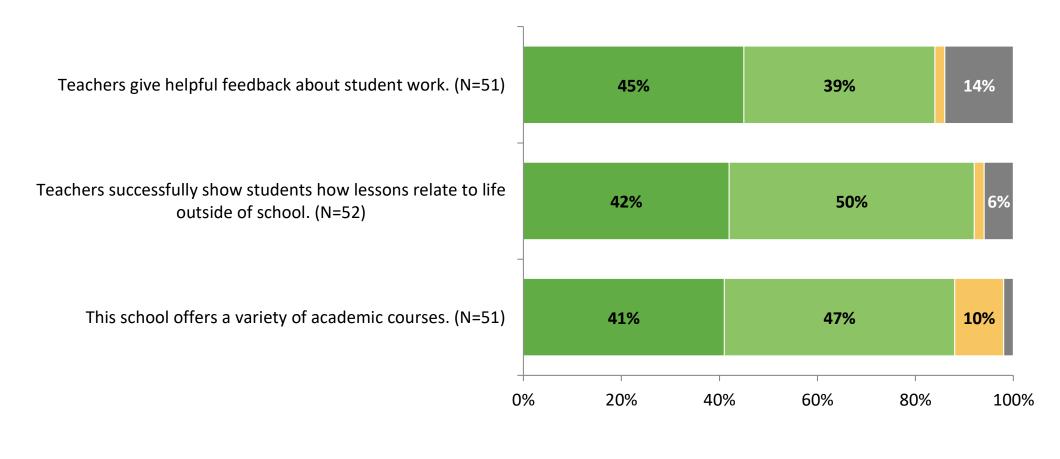

#### **Academic Support: Comparison Over Time**

How strongly do you agree or disagree with the following statements?

<sup>30</sup> Answer options: Strongly Agree, Agree, Disagree, Strongly Disagree, Don't Know

## Academic Support: Comparison Over Time (Continued)

How strongly do you agree or disagree with the following statements?

© 2022