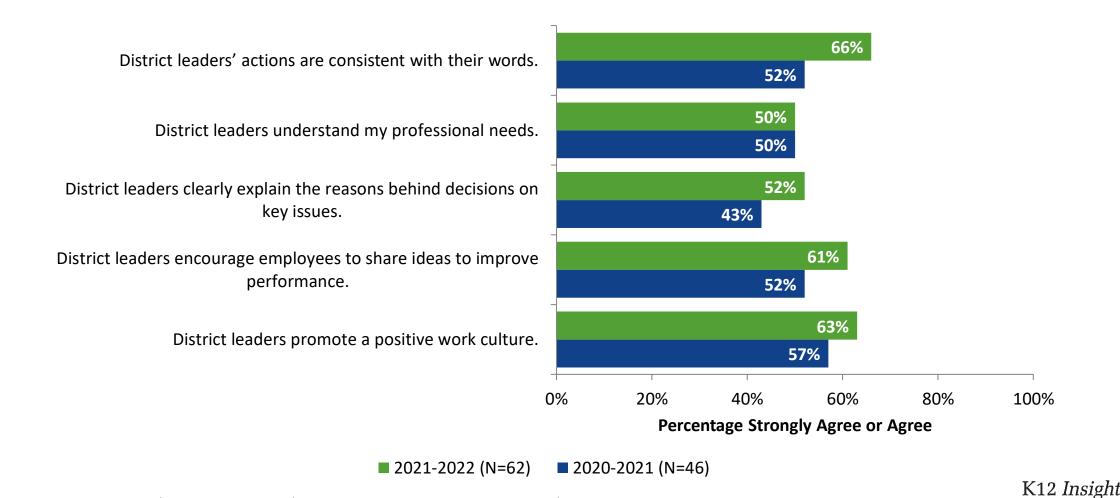

#### **District Leadership: Comparison Over Time**

How strongly do you agree or disagree with the following statements?

© 2022

<sup>12</sup> Answer options: Strongly Agree, Agree, Neither Disagree nor Agree, Disagree, Strongly Disagree