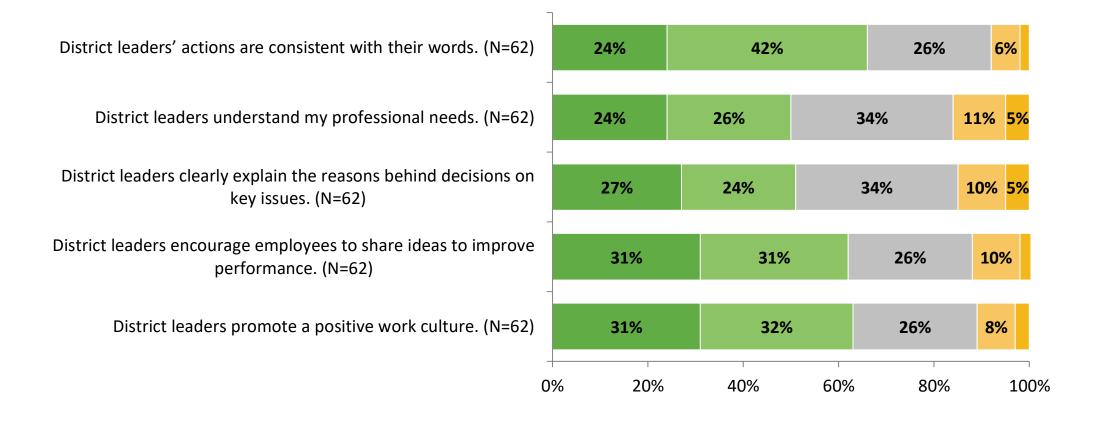

# **District Leadership**

How strongly do you agree or disagree with the following statements?

11